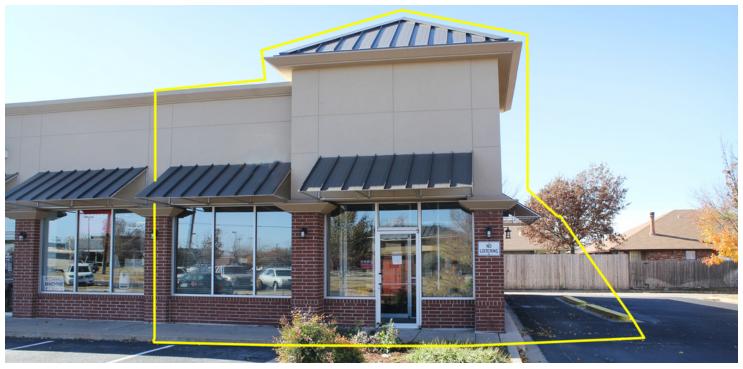

### PROPERTY OVERVIEW

This busy shopping center is perfectly located for retailers looking for position in the West Edmond market.

Co-tenants: Results Fitness Center, New Great Wall Chinese Restaurant, and Valir Health. End cap available with drive thru – great for restaurant, donut/coffee shop or bank!!