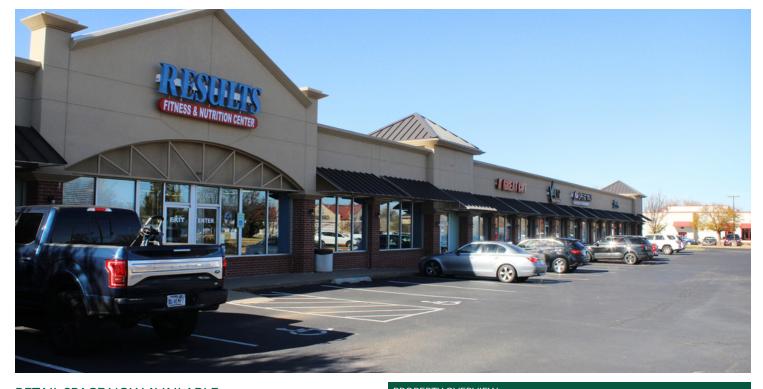

#### RETAIL SPACE NOW AVAILABLE

**Available SF:** 1,300 - 1,575 SF

**Lease Rate:** \$15.00 SF/yr (NNN

**Building Size:** 17,688 SF

Sub Market: Edmond

### PROPERTY OVERVIEW

This busy shopping center is perfectly located for retailers looking for position in the West Edmond market.

Co-tenants: Results Fitness Center, New Great Wall Chinese Restaurant, and Valir Health. End cap available with drive thru – great for restaurant, donut/coffee shop or bank!!